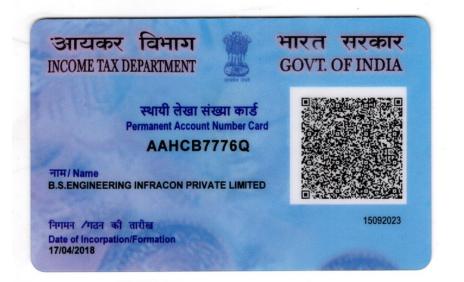

B. S. ENGINEERING INFRACON PVT. LTD.

0 Director

इस कार्ड के खोने/पाने पर कृपया सूचित करें/लौटाएं: आयकर पैन सेवा इकाई, प्रोटीयन ईगव देक्नोलॉजीज़ लिमिटेड (पूर्व में एनएसडीएल ई-गवर्नेस इंफ्रास्ट्रक्चर लिमिटेड) चौथो मंजिल, सफायर चैंबर, बानेर रोड, बानेर, पुणे - ४११०४५ If this card is lost / someone's lost card is found,